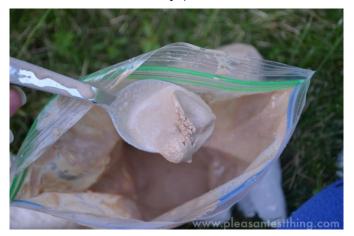

## Instructions

Combine cream and hot chocolate, mix together

Put mixture into the smaller bag, add vanilla and sugar

Press the air out of the bag and seal it

Add ice (about  $\frac{3}{4}$  full) and salt, give it a few shakes

Put the small bag (cream mixture) into the big bag (ice and salt)

Seal the bag

Shake, shake, shake for about 10 minutes!

Enjoy!