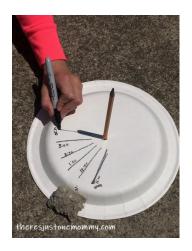

## INSTRUCTIONS

Poke a hole in the center of your paper plate using your pencil.

Turn the plate upside down and push the eraser end through the center, with the pointy end of the pencil sticking straight up.

Tape the plate to the ground (or use a couple rocks to keep it from blowing away).

Each hour on the hour, go outside and draw a line along the pencil's shadow on the plate. Write the time next to the line you draw.