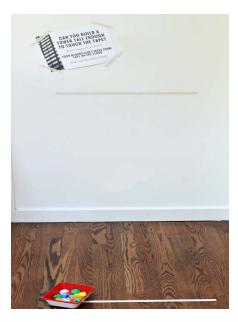

## Challenge

Can you build a tower tall enough to touch the tape on the wall? Wait! There's a catch, your blocks can't move from the tape on the floor! Hint: Use a flashlight.

## Materials

- Masking tape
- Blocks (or other stacking objects)
- Flashlight
- Dark Room

## Instructions

- Put a piece of masking tape on the wall (you decide the height)
- Take a few steps back and put some tape on the floor, this is where you will build your tower.
- Start building your tower. Remember, your tower cannot move from the tape on the floor. How will you make your tower tall enough to touch the tape on the wall? Hint: use a flashlight to create a shadow and see what happens!
- What happens when you move your flashlight closer to your block tower? What happens when you move your flashlight further away?
- Now use some more tape to mark other spots on the floor, and explore with building towers of different heights and different distances away!