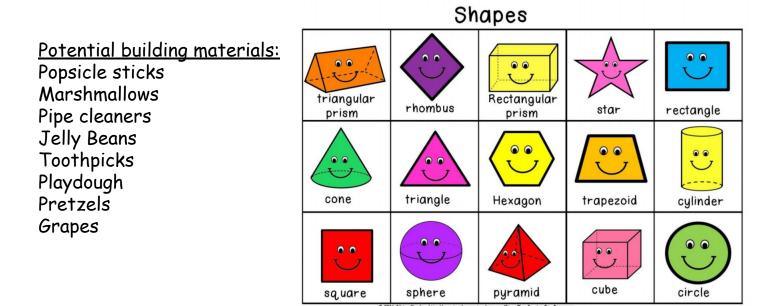

## Shape Building

Using materials from around the house try and build 2D shapes. As you are building the shapes make a note of how many sides (edges) and how many conners (vertices) each shape has. To extend your learning try and make 3D objects. As you are building your shapes you can use the chart on the next page to record your findings.

## **Sides and Corners**

Name\_\_\_\_\_

Date\_\_\_\_

As you are building your shapes you can use the chart below to record your findings.

| Picture | Name | Number of<br>sides | Number of<br>corners |
|---------|------|--------------------|----------------------|
|         |      |                    |                      |
|         |      |                    |                      |
|         |      |                    |                      |
|         |      |                    |                      |
|         |      |                    |                      |
|         |      |                    |                      |
|         |      |                    |                      |
|         |      |                    |                      |
|         |      |                    |                      |
|         |      |                    |                      |
|         |      |                    |                      |
|         |      |                    |                      |