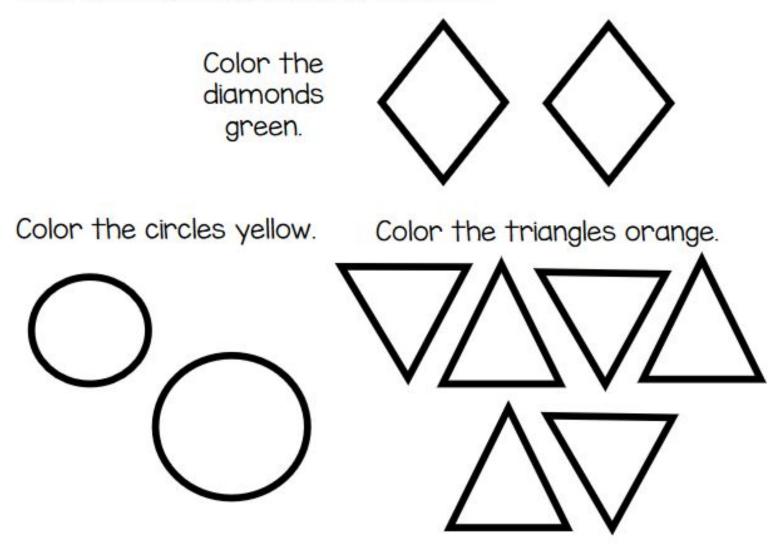

## Example

Color the shapes and then cut them out.

Color the rectangles green.

Color the rectangles yellow.

000000

© primary playground

| I used rectangles. |
|--------------------|