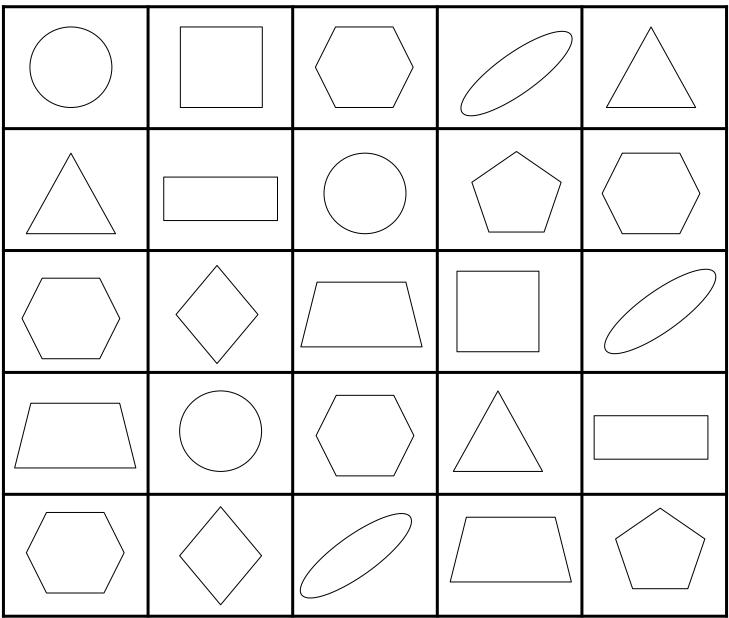

## The Shape Game

Instructions:

- Each player will need their own game board and one dice to share.
- On your turn roll the dice.
- Colour a shape that has the same number of sides as the number rolled.
- □ Name the shape you choose to colour.
- □ If you roll a 1, colour a circle or an oval.
- □ If you roll a 2 you miss a turn.
- The first person to colour five shapes in a row wins!