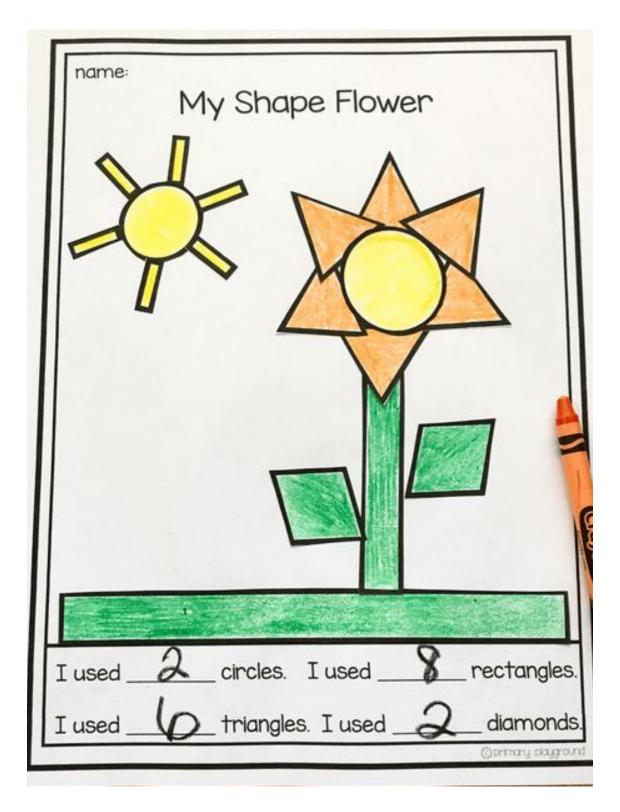

## Example

Color the shapes and then cut them out.

Color the rectangles green.

Color the rectangles yellow.

000000

© primary playground

| I used rectangles. |
|--------------------|