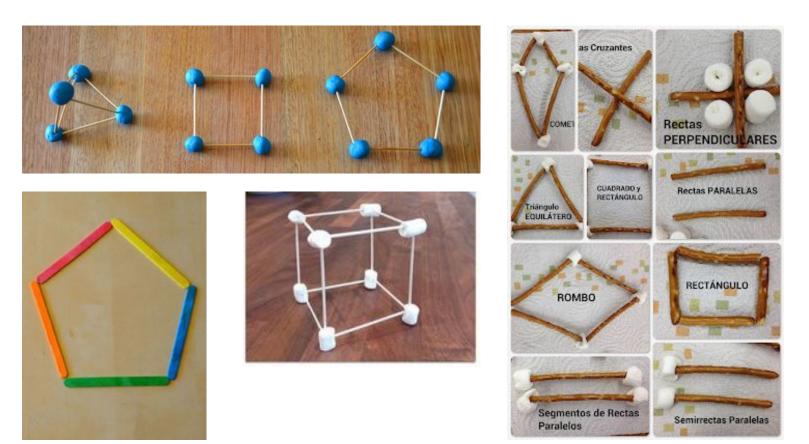

## Shape Building

Using materials from around the house try and build 2D shapes. As you are building the shapes make a note of how many sides (edges) and how many conners (vertices) each shape has. To extend your learning try and make 3D objects. As you are building your shapes you can use the chart on the next page to record your findings.

## **Sides and Corners**

Name\_\_\_\_\_

Date\_\_\_\_

As you are building your shapes you can use the chart below to record your findings.

| Picture | Name | Number of<br>sides | Number of<br>corners |
|---------|------|--------------------|----------------------|
|         |      |                    |                      |
|         |      |                    |                      |
|         |      |                    |                      |
|         |      |                    |                      |
|         |      |                    |                      |
|         |      |                    |                      |
|         |      |                    |                      |
|         |      |                    |                      |
|         |      |                    |                      |
|         |      |                    |                      |
|         |      |                    |                      |
|         |      |                    |                      |